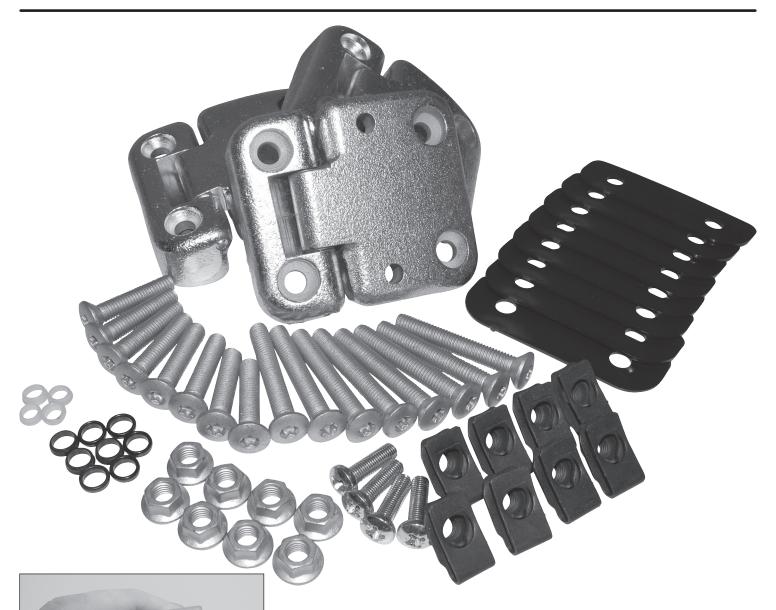

### **Door Hinge Kit**

The quality parts for Land Rovers

Part Number - DA1070

Top front hinges have the extra holes for the mirror attachment and all hinges should be fitted with the thin edge at the top of the vehicle.