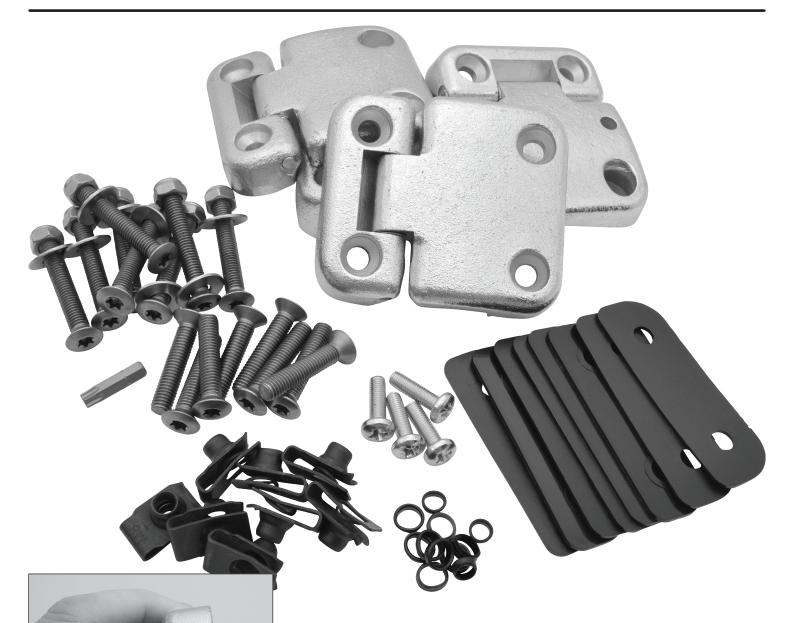

### **Door Hinge Kit**

The quality parts for Land Rovers

Part Number - DA1070SS

Top front hinges have the extra holes for the mirror attachment and all hinges should be fitted with the thin edge at the top of the vehicle.